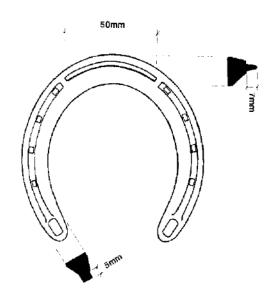

## **Horseshoes**

Horseshoes with cleats are not allowed in all the races. For the races on snow only horseshoes, designed as below, are allowed:

Rounded (should not be sharp-edged)