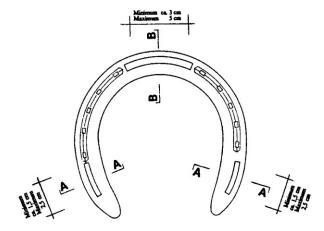

## **Horseshoes**

Horseshoes with cleats are not allowed in all the races. For the races on snow only horseshoes, designed as below, are allowed:

Rounded (should not be sharp-edged)