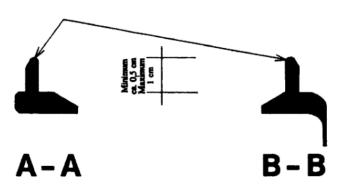

## **Horseshoes**

Horseshoes with cleats are not allowed in all the races. For the races on snow only horseshoes, designed as below, are allowed:

Rounded (should not be sharp-edged)