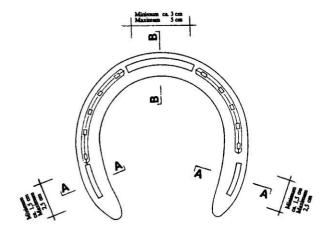

## **Horseshoes**

Horseshoes with cleats are not allowed in all the races. For the races on snow only horseshoes, designed as below, are allowed:

Rounded (should not be sharp-edged)