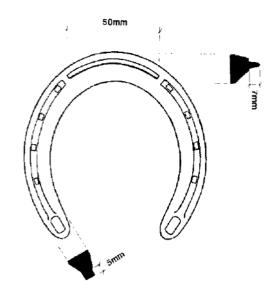

## **Horseshoes**

Horseshoes with cleats are not allowed in all the races. For the races on snow only horseshoes, designed as below, are allowed:

Rounded (should not be sharp-edged)