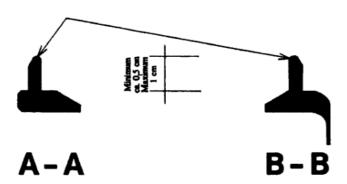

## **Horseshoes**

Horseshoes with cleats are not allowed in all the races. For the races on snow only horseshoes, designed as below, are allowed:

Rounded (should not be sharp-edged)