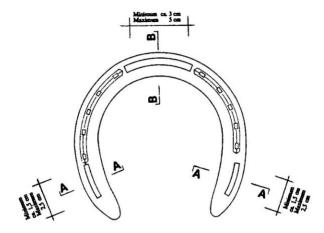

## **Horseshoes**

Horseshoes with cleats are not allowed in all the races. For the races on snow only horseshoes, designed as below, are allowed:

Rounded (should not be sharp-edged)