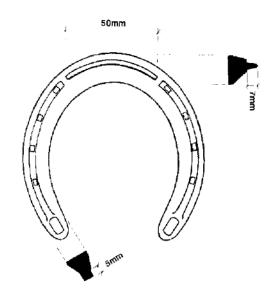

## **Horseshoes**

Horseshoes with cleats are not allowed in all the races. For the races on snow only horseshoes, designed as below, are allowed:

Rounded (should not be sharp-edged)