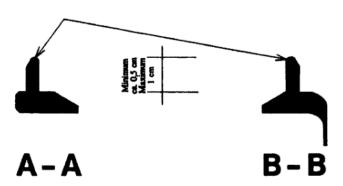

## **Horseshoes**

Horseshoes with cleats are not allowed in all the races. For the races on snow only horseshoes, designed as below, are allowed:

Rounded (should not be sharp-edged)